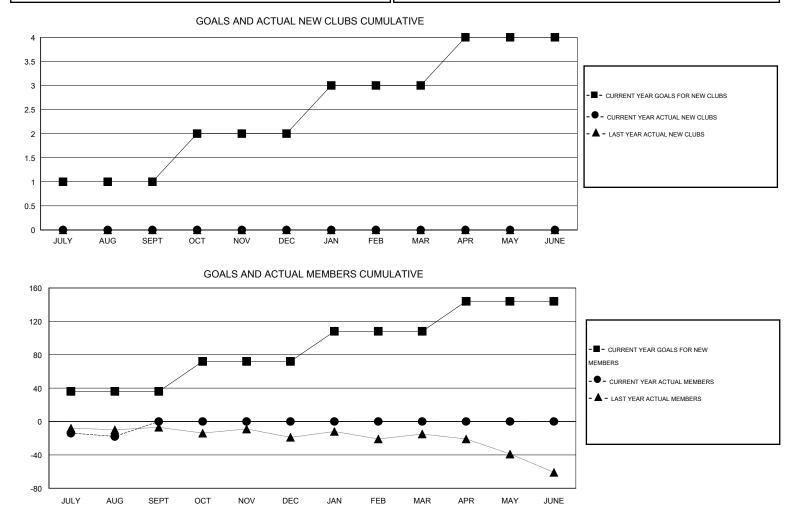

## GMT: Kenneth Schwols

 $\mathsf{GMT} \; \mathsf{CA} \; 1$ 

|               |                  | Clubs            |                  |                  | Members               |                    |                                     |                    |                  |
|---------------|------------------|------------------|------------------|------------------|-----------------------|--------------------|-------------------------------------|--------------------|------------------|
|               | RESU             | TS FOR 2015-2016 |                  |                  | RESULTS FOR 2015-2016 |                    |                                     |                    |                  |
| QUARTER       | NEW CLUB<br>GOAL | NEW CLUBS        | DROPPED<br>CLUBS | NET<br>GAIN/LOSS | QUARTER               | NEW MEMBER<br>GOAL | CHARTER AND<br>NEW MEMBERS<br>ADDED | DROPPED<br>MEMBERS | NET<br>GAIN/LOSS |
| JULY/AUG/SEPT | 1                | 0                | 0                | 0                | JULY/AUG/SEPT         | 36                 | 12                                  | 30                 | -18              |
| OCT/NOV/DEC   | 1                | 0                | 0                | 0                | OCT/NOV/DEC           | 36                 | 0                                   | 0                  | 0                |
| JAN/FEB/MAR   | 1                | 0                | 0                | 0                | JAN/FEB/MAR           | 36                 | 0                                   | 0                  | 0                |
| APR/MAY/JUNE  | 1                | 0                | 0                | 0                | APR/MAY/JUNE          | 36                 | 0                                   | 0                  | 0                |